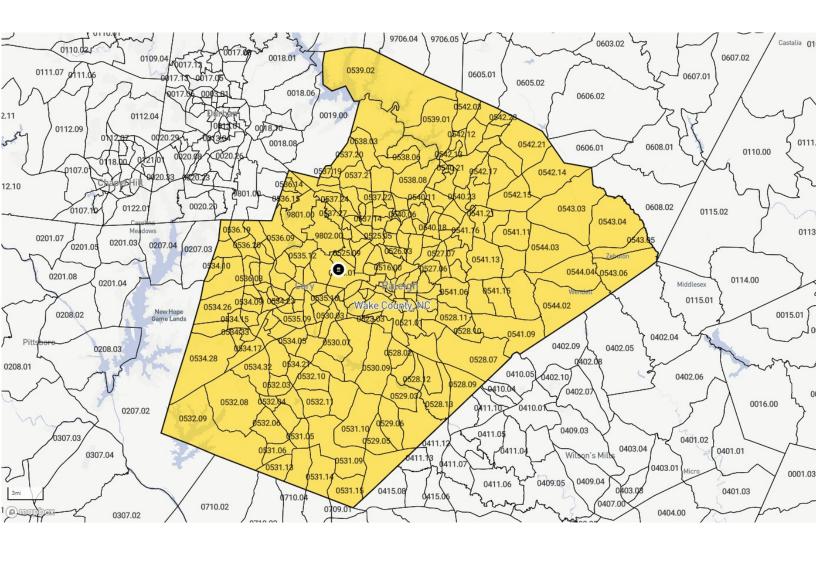

| \$99,591                                 | 3866                | 42.99               | 1662                   | 758                        | 877                         |
| 45            | 035            | 0108.23       | Middle                   | No                                    | 84.57                                    | \$105,100                                                                | \$88,883                                         | \$69,454                                 | 8641                | 46.80               | 4044                   | 1615                       | 2057                        |

<sup>\*</sup> Will automatically be included in the 2025 Distressed or Underserved Tract List

#### Assessment Area Map: Wake County, North Carolina



State: 37 - NORTH CAROLINA (NC) County: 183 - WAKE COUNTY



| 37         183         0501.00         Upper         No         170.44         \$122.300         \$208.448         \$165.208         5199         30.04         1562         511         387           37         183         0503.00         Upper         No         136.51         \$122.300         \$168.625         \$132,321         3498         23.50         822         753         802           37         183         0504.00         Upper         No         141.85         \$122,300         \$134.726         \$106.784         3880         33.17         1287         1287         1287         1287         1287         406         57.37         1985         476         1194           37         183         0506.00         Moderate