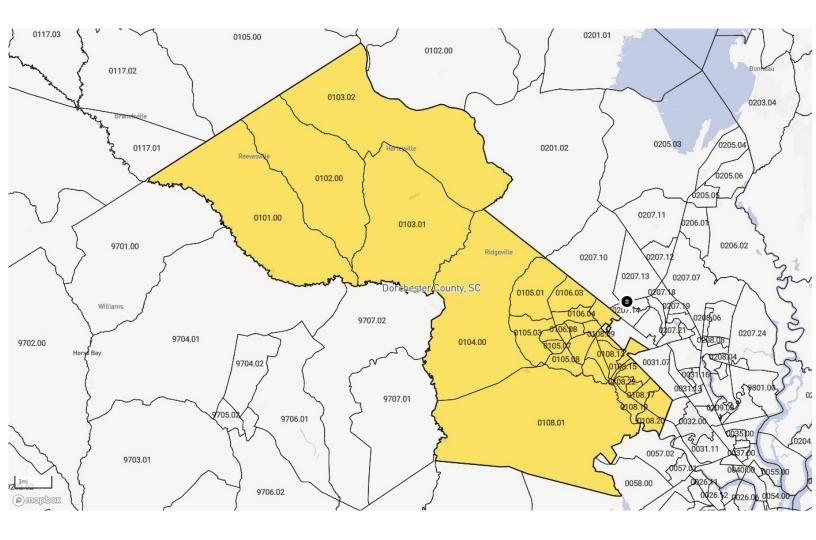

| 0                                                    |

<sup>\*</sup> Will automatically be included in the 2025 Distressed or Underserved Tract List

# **Assessment Area: Dorchester County, South Carolina**



State: 45 - SOUTH CAROLINA (SC) County: 035 - DORCHESTER COUNTY



| State<br>Code | County<br>Code | Tract<br>Code | Tract<br>Income<br>Level | Distressed or<br>Underserved<br>Tract | Tract<br>Median<br>Family<br>Income<br>% | 2024 FFIEC<br>Est.MSA/MD<br>non-<br>MSA/MD<br>Median<br>Family<br>Income | 2024 Est.<br>Tract<br>Median<br>Family<br>Income | 2020 Tract<br>Median<br>Family<br>Income | Tract<br>Population | Tract<br>Minority % | Minority<br>Population | Owner<br>Occupied<br>Units | 1- to 4-<br>Family<br>Units |
|---------------|----------------|---------------|--------------------------|---------------------------------------|------------------------------------------|--------------------------------------------------------------------------|--------------------------------------