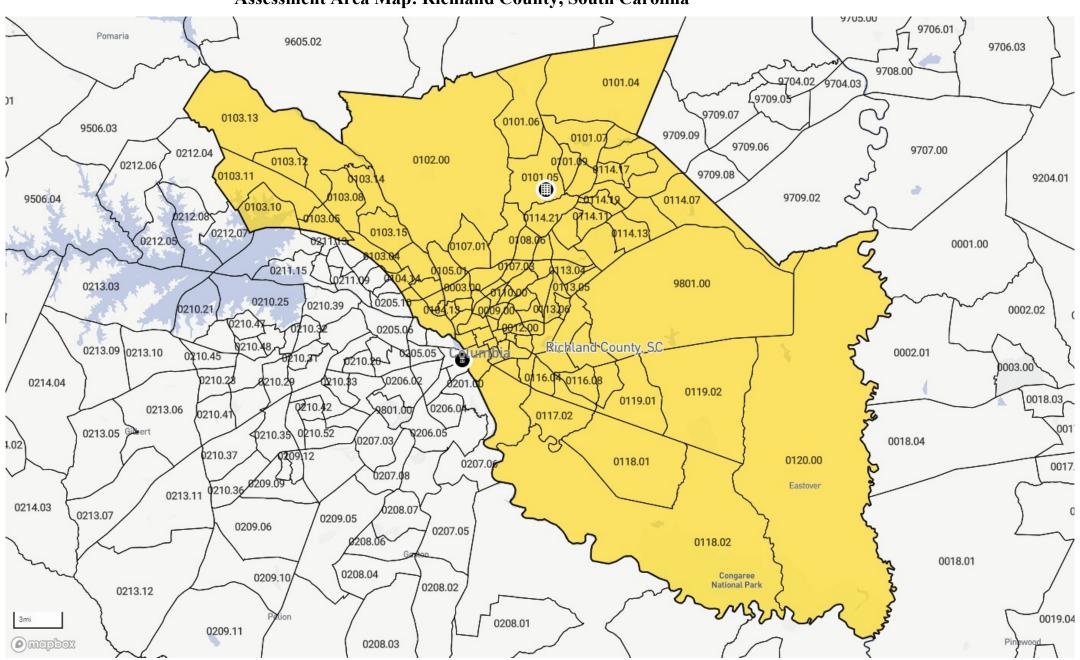

| \$43,611                                 | 3891                | 75.12               | 2923                   | 800                        | 2000                        |
| 45            | 045            | 0044.00       | Moderate                 | No                                    | 70.24                                    | \$84,700                                                                 | \$59,493                                         | \$50,550                                 | 1959                | 56.20               | 1101                   | 238                        | 541                         |

<sup>\*</sup> Will automatically be included in the 2025 Distressed or Underserved Tract List

# Assessment Area Map: Richland County, South Carolina



State: 45 - SOUTH CAROLINA (SC) County: 079 - RICHLAND COUNTY



| 45         079         0002.00         Moderate         No         57.37         \$86,300         \$49,510         \$41,304         1385         82.53         1143         211         822           45         079         0003.00         Moderate         No         60.36         \$86,300         \$52,991         \$43,456         2528         92.13         2329         431         1198           45         079         0004.00         Moderate         No         79.06         \$86,300         \$62,291         \$56,923         1905         64.15         1222         445         833           45         079         0005.00         Low         No         110.26         \$86,300         \$27,547         \$22,966         2163