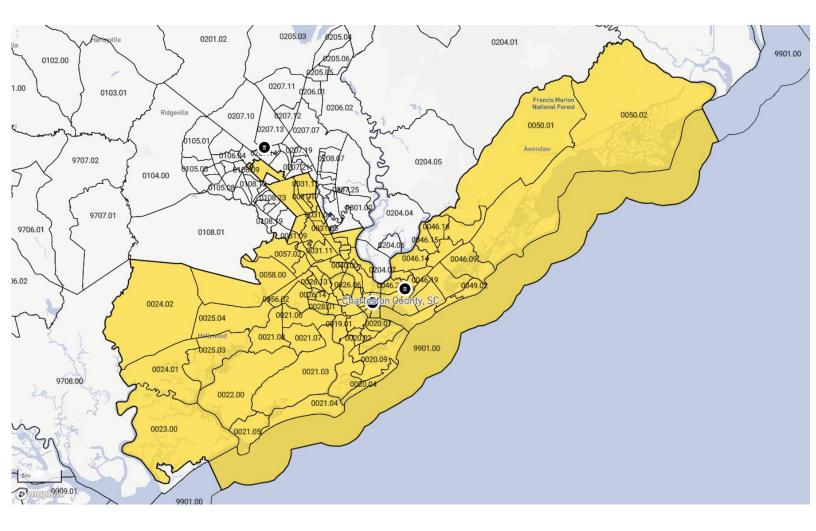

| \$77,821                                 | 3047                | 29.44               | 897                    | 1048                       | 1541                        |
| 45            | 063            | 9801.00       | Unknown                  | No                                    | 0.00                                     | \$86,300                                                                 | \$0                                              | \$0                                      | 3                   | 66.67               | 2                      | 0                          | 0                           |

<sup>\*</sup> Will automatically be included in the 2025 Distressed or Underserved Tract List

# Assessment Area Map: Charleston County, South Carolina



State: 45 - SOUTH CAROLINA (SC) County: 019 - CHARLESTON COUNTY



| State<br>Code | -   | Tract<br>Code | Tract<br>Income<br>Level | Distressed or<br>Underserved<br>Tract | Tract<br>Median<br>Family<br>Income<br>% | 2024 FFIEC<br>Est.MSA/MD<br>non-<br>MSA/MD<br>Median<br>Family<br>Income | 2024 Est.<br>Tract<br>Median<br>Family<br>Income | 2020 Tract<br>Median<br>Family<br>Income | Tract<br>Population | Tract<br>Minority % | Minority<br>Population | Owner<br>Occupied<br>Units | 1- to 4-<br>Family<br>Units |
|---------------|-----|---------------|--------------------------|---------------------------------------|------------------------------------------|--------------------------------------------------------------------------|--------------------------------------------------|---------