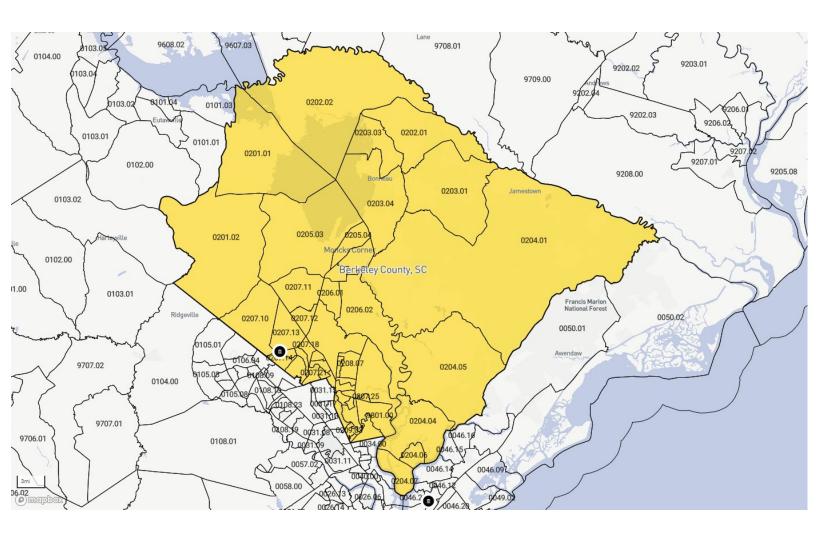

| \$123,897                                | 5521                | 26.14               | 1443                   | 997                        | 1585                        |
| 45            | 019            | 9901.00       | Unknown                  | No                                    | 0.00                                     | \$105,100                                                                | \$0                                              | \$0                                      | 0                   | 0.00                | 0                      | 0                          | 0                           |

<sup>\*</sup> Will automatically be included in the 2025 Distressed or Underserved Tract List

### Assessment Area Map: Berkeley County, South Carolina



State: 45 - SOUTH CAROLINA (SC) County: 015 - BERKELEY COUNTY



| State<br>Code |     | Tract<br>Code | Tract<br>Income<br>Level | Distressed or<br>Underserved<br>Tract | Tract<br>Median<br>Family<br>Income<br>% | 2024 FFIEC<br>Est.MSA/MD<br>non-<br>MSA/MD<br>Median<br>Family<br>Income | 2024 Est.<br>Tract<br>Median<br>Family<br>Income | 2020 Tract<br>Median<br>Family<br>Income | Tract<br>Population | Tract<br>Minority % | Minority<br>Population | Owner<br>Occupied<br>Units | 1- to 4-<br>Family<br>Units |
|---------------|-----|---------------|--------------------------|---------------------------------------|------------------------------------------|--------------------------------------------------------------------------|--------------------------------------------------|-----------