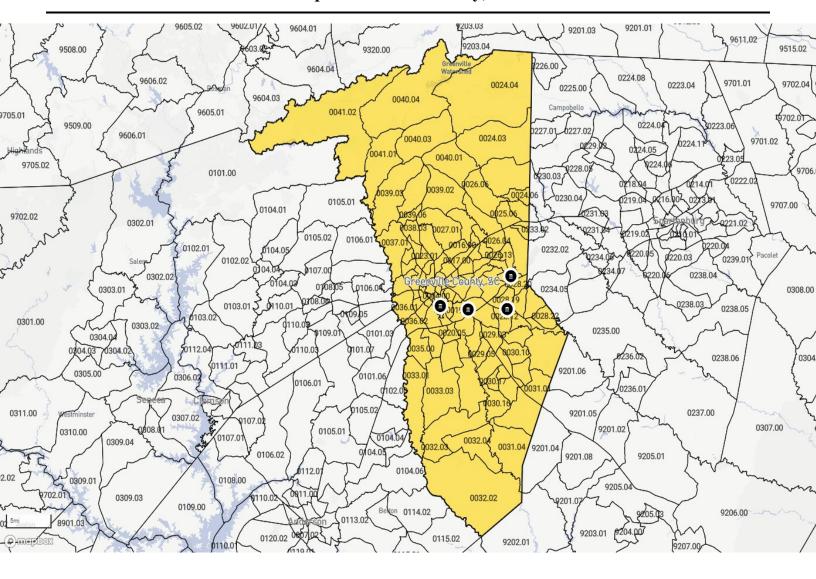

| \$5.00   |
| Stop Payment Fee (per stop payment)                                               | \$36.00  |
| Wire Transfers - Incoming Domestic & International                                | \$15.00  |
| Wire Transfers - Outgoing Domestic (initiated by phone, fax, or email)            | \$30.00  |
| Wire Transfers - Outgoing Domestic (initiated in person or through electronic     | \$20.00  |
| banking)                                                                          |          |
| Wire Transfers - Outgoing International                                           | \$50.00  |





73b52ca3-59f4f656 - 2024.86.0.3

Fee Schedule - DD8036

# ASSESSMENT AREA MAPS AND CENSUS TRACTS

# Assessment Area Map: Greenville County, South Carolina



State: 45 - SOUTH CAROLINA (SC) County: 045 - GREENVILLE COUNTY



|    | ate County<br>de Code | Tract<br>Code | Tract<br>Income<br>Level | Distressed or<br>Underserved<br>Tract | Tract<br>Median<br>Family<br>Income<br>% | 2024 FFIEC<br>Est.MSA/MD<br>non-<br>MSA/MD<br>Median<br>Family<br>Income | 2024 Est.<br>Tract<br>Median<br>Family<br>Income | 2020 Tract<br>Median<br>Family<br>Income | Tract<br>Population | Tract<br>Minority % | Minority<br>Population | Owner<br>Occupied<br>Units | 1- to 4-<br>Family<br>Units |
|----|-----------------------|---------------|--------------------------|---------------------------------------|------------------------------------------|--------------------------------------------------------------------------|----------------------------------------------