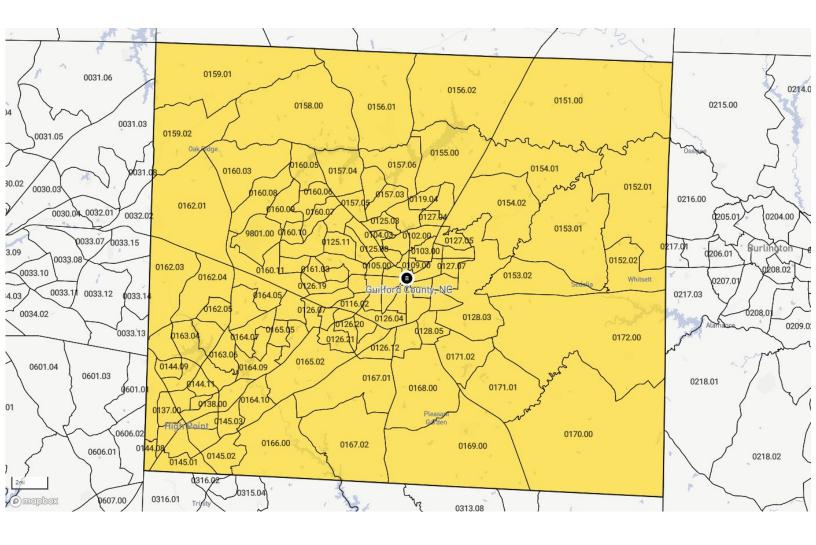

# ASSESSMENT AREA MAPS AND CENSUS TRACTS

# Assessment Area Map: Greenville County, South Carolina

State: 45 - SOUTH CAROLINA (SC) County: 045 - GREENVILLE COUNTY

|    | ate County<br>de Code | Tract<br>Code | Tract<br>Income<br>Level | Distressed or<br>Underserved<br>Tract | Tract<br>Median<br>Family<br>Income<br>% | 2024 FFIEC<br>Est.MSA/MD<br>non-<br>MSA/MD<br>Median<br>Family<br>Income | 2024 Est.<br>Tract<br>Median<br>Family<br>Income | 2020 Tract<br>Median<br>Family<br>Income | Tract<br>Population | Tract<br>Minority % | Minority<br>Population | Owner<br>Occupied<br>Units | 1- to 4-<br>Family<br>Units |
|----|-----------------------|---------------|--------------------------|---------------------------------------|------------------------------------------|--------------------------------------------------------------------------|--------------------------------------------------|------------------------------------------|---------------------|---------------------|------------------------|----------------------------|-----------------------------|
| 45 | 045                   | 0001.00       | Upper                    | No                                    | 169.36                                   | \$84,700                                                                 | \$143,448                                        | \$121,875                                | 2643                | 28.76               | 760                    | 274                        | 549                         |
| 45 | 045                   | 0002.00       | Upper                    | No                                    | 241.46                                   | \$84,700                                                                 | \$204,517                                        | \$173,750                                | 1530                | 15.36               | 235                    | 317                        | 213                         |
| 45 | 045                   | 0004.00       | Upper                    | No                                    | 176.83                                   | \$84,700                                                                 | \$149,775                                        | \$127,250                                | 1404                | 20.16               | 283                    | 335                        | 516                         |
| 45 | 045                   | 0005.00       | Upper                    | No                                    | 181.09                                   | \$84,700                                                                 | \$153,383                                        | \$130,313                                | 1387                | 56.09               | 778                    | 213                        | 610                         |
| 45 | 045                   | 0007.00       | Unknown                  | No                                    | 0.00                                     | \$84,700                                                                 | \$0                                              | \$0                                      | 3318                | 46.08               | 1529                   | 304                        | 757                         |
| 45 | 045                   | 0008.00       | Moderate                 | No                                    | 54.05                                    | \$84,700                                                                 | \$45,780                                         | \$38,897                                 | 1343                | 83.69               | 1124                   | 185                        | 458                         |
| 45 | 045                   | 0009.00       | Middle                   | No                                    | 106.39                                   | \$84,700                                                                 | \$90,112                                         | \$76,563                                 | 1189                | 60.72               | 722                    | 170                        | 467                         |
| 45 | 045                   | 0010.00       | Upper                    | No                                    | 160.89                                   | \$84,700                                                                 | \$136,274                                        | \$115,774                                | 2210                | 27.38               | 605                    | 596                        | 990                         |
| 45 | 045                   | 0011.01       | Upper                    | No                                    | 133.20                                   | \$84,700                                                                 | \$112,820                                        | \$95,855                                 | 4269                | 14.45               | 617                    | 1241                       | 1647                        |
| 45 | 045                   | 0011.02       | Upper                    | No                                    | 234.51                                   | \$84,700                                                                 | \$198,630                                        | \$168,750                                | 1855                | 13.91               | 258                    | 699                        | 916                         |
| 45 | 045                   | 0012.03       | Middle                   | No                                    | 106.68                                   | \$84,700                                                                 | \$90,358                                         | \$76,771                                 | 2353                | 19.25               | 453                    | 110                        | 253                         |
| 45 | 045                   | 0012.04       | Middle                   | No                                    | 108.32                                   | \$84,700                                                                 | \$91,747                                         | \$77,946                                 | 3008                | 39.13               | 1177                   | 674                        | 1102                        |
| 45 | 045                   | 0012.05       | Moderate                 | No                                    | 62.47                                    | \$84,700                                                                 | \$52,912                                         | \$44,958                                 | 1402                | 51.28               | 719                    | 252                        | 441                         |
| 45 | 045                   | 0013.02       | Middle                   | No                                    | 119.16                                   | \$84,700                                                                 | \$100,929                                        | \$85,750                                 | 1534                | 12.71               | 195                    | 528                        | 736                         |
| 45 | 045                   | 0014.00       | Upper                    | No                                    | 277.50                                   | \$84,700                                                                 | \$235,043                                        | \$199,688                                | 3832                | 15.40               | 590                    | 1012                       | 1236                        |
| 45 | 045                   | 0015.01       | Upper                    | No                                    | 193.43                                   | \$84,700                                                                 | \$163,835                                        | \$139,191                                | 4383                | 8.83                | 387                    | 1546                       | 1980                        |
| 45 | 045                   | 0015.02       | Low                      | No                                    | 37.63                                    | \$84,700                                                                 | \$31,873                                         | \$27,079                                 | 2668                | 79.61               | 2124                   | 483                        | 992                         |
| 45 | 045                   | 0016.00       | Middle                   | No                                    | 113.57                                   | \$84,700                                                                 | \$96,194                                         | \$81,726                                 | 4795                | 23.11               | 1108                   | 1499                       | 2010                        |
| 45 | 045                   | 0017.00       | Moderate                 | No                                    | 79.74                                    | \$84,700                                                                 | \$67,540                                         | \$57,386                                 | 4440                | 48.27               | 2143                   | 807                        | 1557                        |
| 45 | 045                   | 0018.03       | Moderate                 | No                                    | 79.86                                    | \$84,700                                                                 | \$67,641                                         | \$57,469                                 | 4115                | 36.77               | 1513                   | 949                        | 1509                        |
| 45 | 045                   | 0018.04       | Upper                    | No                                    | 133.03                                   | \$84,700                                                                 | \$112,676                                        | \$95,729                                 | 4982                | 29.45               | 1467                   | 1228                       | 1391                        |
| 45 | 045                   | 0018.05       | Upper                    | No                                    | 150.78                                   | \$84,700                                                                 | \$127,711                                        | \$108,500                                | 4699                | 21.73               | 1021                   | 1553                       | 1840                        |
| 45 | 045                   | 0018.07       | Upper                    | No                                    | 129.96                                   | \$84,700                                                                 | \$110,076                                        | \$93,523                                 | 5704                | 32.10               | 1831                   | 1373                       | 1679                        |
| 45 | 045                   | 0018.08       | Middle                   | No                                    | 104.78                                   | \$84,700                                                                 | \$88,749                                         | \$75,398                                 | 4331                | 41.26               | 1787                   | 51                         | 503                         |
| 45 | 045                   | 0018.09       | Moderate                 | No                                    | 76.59                                    | \$84,700                                                                 | \$64,872                                         | \$55,114                                 | 3337                | 37.85               | 1263                   | 592                        | 846                         |
| 45 | 045                   | 0018.10       | Moderate                 | No                                    | 75.21                                    | \$84,700                                                                 | \$63,703                                         | \$54,120                                 | 3400                | 54.32               | 1847                   | 337                        | 822                         |
|    |                       |               |                          |                                       |                                          |                                                                          |                                                  |                                          |                     |                     |                        |                            |                             |