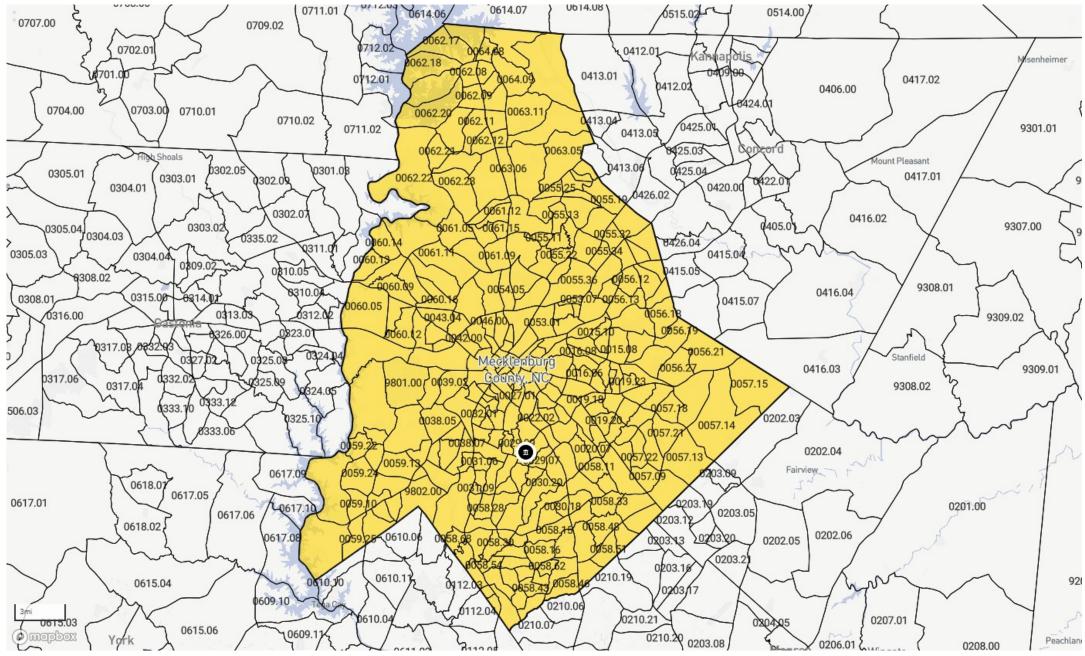

| \$77,559                                 | 9369                | 41.12               | 3853                   | 2789                       | 3438                        |
| 37            | 081            | 9801.00       | Unknown                  | No                                    | 0.00                                     | \$80,700                                                                 | \$0                                              | \$0                                      | 0                   | 0.00                | 0                      | 0                          | 0                           |

<sup>\*</sup> Will automatically be included in the 2025 Distressed or Underserved Tract List

Assessment Area Map: Mecklenburg County, NC



State: 37 - NORTH CAROLINA (NC) County: 119 - MECKLENBURG COUNTY



| State<br>Code | County<br>Code | Tract<br>Code | Tract<br>Income<br>Level | Distressed or<br>Underserved<br>Tract | Tract<br>Median<br>Family<br>Income<br>% | 2024 FFIEC<br>Est.MSA/MD<br>non-<br>MSA/MD<br>Median<br>Family<br>Income | 2024 Est.<br>Tract<br>Median<br>Family<br>Income | 2020 Tract<br>Median<br>Family<br>Income | Tract<br>Population | Tract<br>Minority % | Minority<br>Population | Owner<br>Occupied<br>Units | 1- to 4-<br>Family<br>Units |
|---------------|----------------|---------------|--------------------------|---------------------------------------|------------------------------------------|--------------------------------------------------------------------------|-------------------------------------