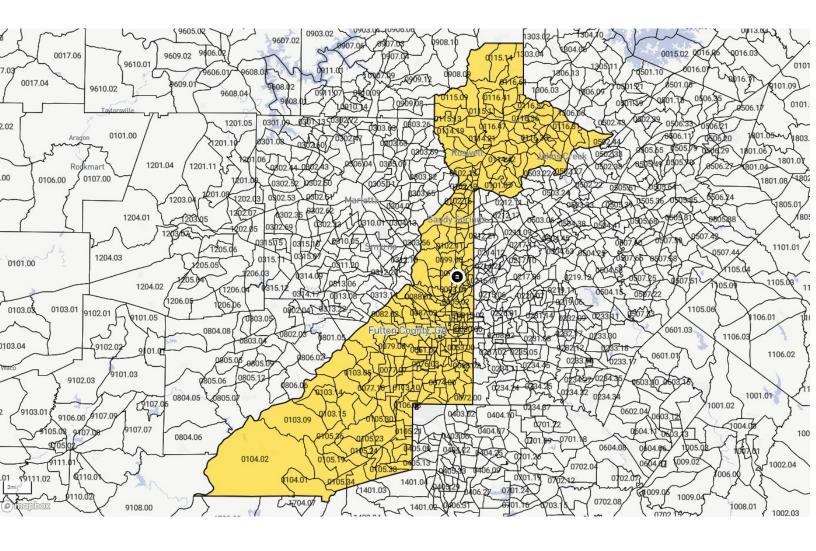

| \$0                                      | 6                   | 100.00              | 6                      | 0                          | 0                           |
| 37            | 119            | 9803.00       | Unknown                  | No                                    | 0.00                                     | \$100,300                                                                | \$0                                              | \$0                                      | 57                  | 42.11               | 24                     | 12                         | 0                           |

<sup>\*</sup> Will automatically be included in the 2025 Distressed or Underserved Tract List

## Assessment Area Map: Fulton County, Georgia



State: 13 - GEORGIA (GA) County: 121 - FULTON COUNTY



| State<br>Code | County<br>Code | Tract<br>Code | Tract<br>Income<br>Level | Distressed or<br>Underserved<br>Tract | Tract<br>Median<br>Family<br>Income<br>% | 2024 FFIEC<br>Est.MSA/MD<br>non-<br>MSA/MD<br>Median<br>Family<br>Income | 2024 Est.<br>Tract<br>Median<br>Family<br>Income | 2020 Tract<br>Median<br>Family<br>Income | Tract<br>Population | Tract<br>Minority % | Minority<br>Population | Owner<br>Occupied<br>Units | 1- to 4-<br>Family<br>Units |
|---------------|----------------|---------------|--------------------------|---------------------------------------|------------------------------------------|--------------------------------------------------------------------------|-------------------------------------------------